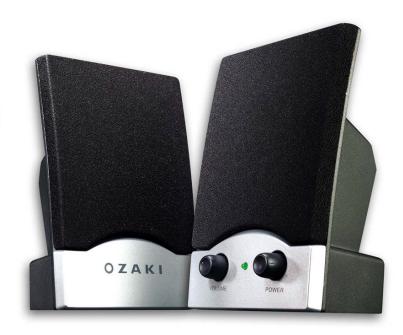

### **SPEAKERS**

Driver(per speaker):2.5" full-range Dimensions:W92xH140xD80mm

### **FUNCTION**

- Power ON/OFF
- Master Volume